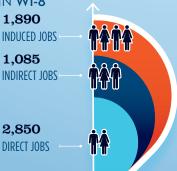

### **ESTIMATED JOBS IMPACT OF RECREATIONAL BOATING-RELATED SPENDING IN WI-8**

| EST. TOTAL JOBS         | 5,825   |
|-------------------------|---------|
| EST. TOTAL LABOR INCOME | \$240.2 |
| Est. Direct Income      | \$96.6  |
| Est. Indirect Income    | \$60.9  |
| Est. Induced Income     | \$82.7  |