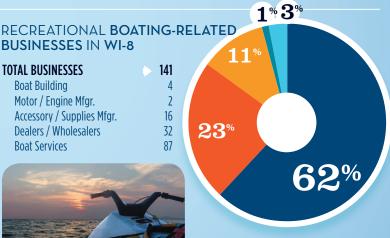

## **BUSINESSES IN WI-8 TOTAL BUSINESSES Boat Building** Motor / Engine Mfgr. Accessory / Supplies Mfgr. Dealers / Wholesalers **Boat Services**

- BOAT BUILDING
- DIRS/WHOLESALERS
- MOTOR/ENG. MFGR.
- ACC./SUPPLIES MFGR.
- BOAT SERVICES

**POWER BOATS** 90%

141

16

32

\* Total boats are registered boats as reported by states to the USCG.

#### RECREATIONAL BOATING **CREATES JOBS IN WI-8**

| TOTAL BOATING JOBS         | 3,355 |
|----------------------------|-------|
| Boat Building              | 89    |
| Motor / Engine Mfgr.       | 52    |
| Accessory / Supplies Mfgr. | 303   |
| Dealers / Wholesalers      | 268   |
| Boat Services              | 2,643 |